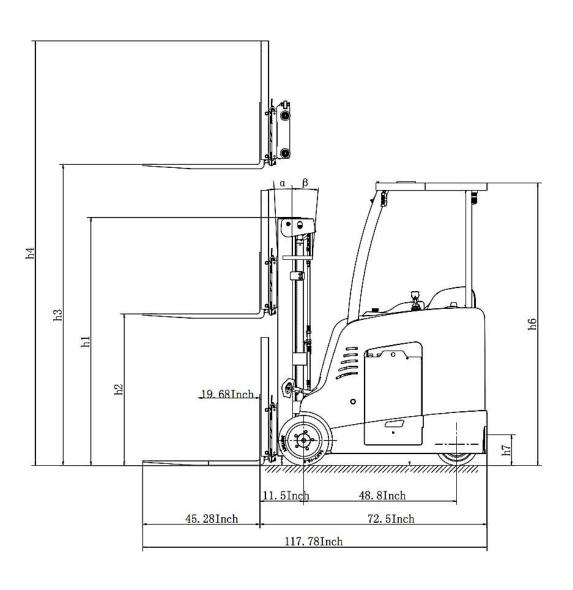

## STAND-UP LITHIUM RIDER FORKLIFT EK18RF-Li SERIES

- Load Capacity 4000 lbs.
- Lift Height 216 in. 3 Stage
- Side Shift

48V/350Ah Lithium Battery

- Hydraulic Power Steering
- Length 117.7"
- Curtis Controller
- German ZF AC Motor
- Tilt 3/6 degree
- Mast Height 91.77"
- Overhead Guard 90.1"
- Battery & Charger

LIFT HEIGHT: 216"

SIDE SHIFT

MAST HEIGHT: 91.77"
TURNING RADIUS: 58.5

FREE LIFT: 61.34"
TILT: 3/6 degree

**INDUSTRIAL BATTERY / CHARGER: 48V 350Ah,** 

Lithium battery with external direct

connect Charger, input: three phase 440V, Output:

mast.

| MODEL#    | LOWERED<br>MAST | LIFT HEIGHT | FREE LIFT | MAX MAST<br>HEIGHT | TOTAL LENGTH | SERVICE WEIGHT |
|-----------|-----------------|-------------|-----------|--------------------|--------------|----------------|
| EK18RF-LI | 91.77"          | 216"        | 61.34"    | 248.43"            | 117"         | 8150 lbs.      |