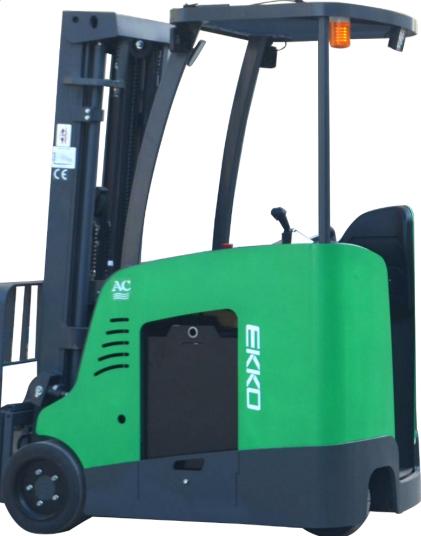

## STAND-UP LITHIUM RIDER FORKLIFT EK18RF-Li SERIES

- Load Capacity 4000 lbs.
- Lift Height 216 in. 3 Stage
- Side Shift

48V/350Ah Lithium Battery

- Hydraulic Power Steering
- Length 117.7"
- Curtis Controller
- German ZF AC Motor
- Tilt 3/6 degree
- Mast Height 91.77"
- Overhead Guard 90.1"
- Battery & Charger

## **EK18RF Series**

Superior quality, maneuverable, compact, and durable for all your material handling applications. Ideal for dock picking and smaller aisles.

WEIGHT CAPACITY: 4000 lbs. @ 24" load center

LIFT HEIGHT: 216"

SIDE SHIFT

MAST HEIGHT: 91.77"
TURNING RADIUS: 58.5

FREE LIFT: 61.34"
TILT: 3/6 degree

**INDUSTRIAL BATTERY / CHARGER: 48V 350Ah,** 

Lithium battery with external direct

connect Charger, input: three phase 440V, Output:

48VDC/200A

**BRAKING:** Drum brakes

SPEED TRAVEL: 9 mph empty; 7.5 mph loaded

LIFTING SPEED: 16 ips empty; 9.9 ips loaded

LOWERING SPEED: 10.2 ips empty; 9.5 ips loaded

FRONT WHEELS: Solid Cushion

**REAR DRIVE WHEELS:** Polyurethane

**HYDRAULICS LIFTING MOTOR:** 48V 7700 Watt lifting motor with hardened chrome moly steel for durability.

**DRIVE MOTOR:** 48V 7500-Watt ZF AC drive motor for efficiency and high torque.

**AC CONTROLLER:** 48V Curtis provides performance through entire range of speed; Constant travel speed

regardless of load; Battery discharge indicator combination gauge.

**BRAKES:** Drum Brakes with Electro-magnetic braking for secure stopping power

**LIGHTING:** LED Head lights, turn signals and brake lights.

**OPERATOR CONTROLS:** Tilt, lifting, lowering, side shifting forks, horn functions are located in the ergonomic

sit down; Led lighting.

**CHASSIS AND MAST:** Robotic Welding; Heavy duty steel chassis with I-beam mast for durability; Telescoping