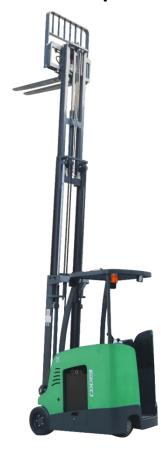

## STAND-UP LITHIUM RIDER FORKLIFT EK18RF-Li SERIES

- Load Capacity 4000 lbs.
- Lift Height 216 in. 3 Stage
- Side Shift

48V/350Ah Lithium Battery

- Hydraulic Power Steering
- Length 117.7"
- Curtis Controller
- German ZF AC Motor
- Tilt 3/6 degree
- Mast Height 91.77"
- Overhead Guard 90.1"
- Battery & Charger

LIFT HEIGHT: 216"

SIDE SHIFT

MAST HEIGHT: 91.77"
TURNING RADIUS: 58.5

FREE LIFT: 61.34"
TILT: 3/6 degree

**INDUSTRIAL BATTERY / CHARGER: 48V 350Ah,** 

Lithium battery with external direct

connect Charger, input: three phase 440V, Output: