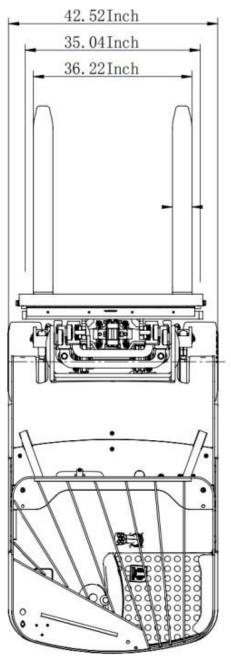

## STAND-UP LITHIUM RIDER FORKLIFT EK18RF-Li SERIES

- Load Capacity 4000 lbs.
- Lift Height 216 in. 3 Stage
- Side Shift

48V/350Ah Lithium Battery

- Hydraulic Power Steering
- Length 117.7"
- Curtis Controller
- German ZF AC Motor
- Tilt 3/6 degree
- Mast Height 91.77"
- Overhead Guard 90.1"
- Battery & Charger

LIFT HEIGHT: 216"

SIDE SHIFT

MAST HEIGHT: 91.77"
TURNING RADIUS: 58.5

FREE LIFT: 61.34"
TILT: 3/6 degree

**INDUSTRIAL BATTERY / CHARGER: 48V 350Ah,** 

Lithium battery with external direct

connect Charger, input: three phase 440V, Output: