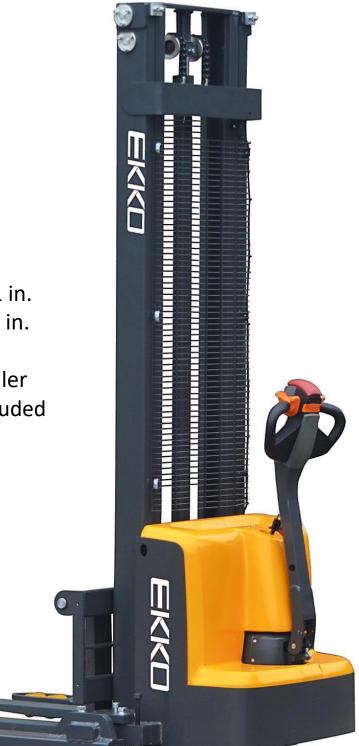

## WALKIE STRADDLE STACKER EB13E-138

- 2800 lbs. Capacity
- 138 in. Lift Height
- Narrow Aisles 8 ft.
- Adjustable Legs 45.5-59.1 in.
- Adjustable Forks 8.3-33.5 in.
- 24V Center Drive Motor
- Curtis Instrument Controller
- Batteries and Charger Included
- 3 Year Limited Warranty

### EB13E-138 SERIES