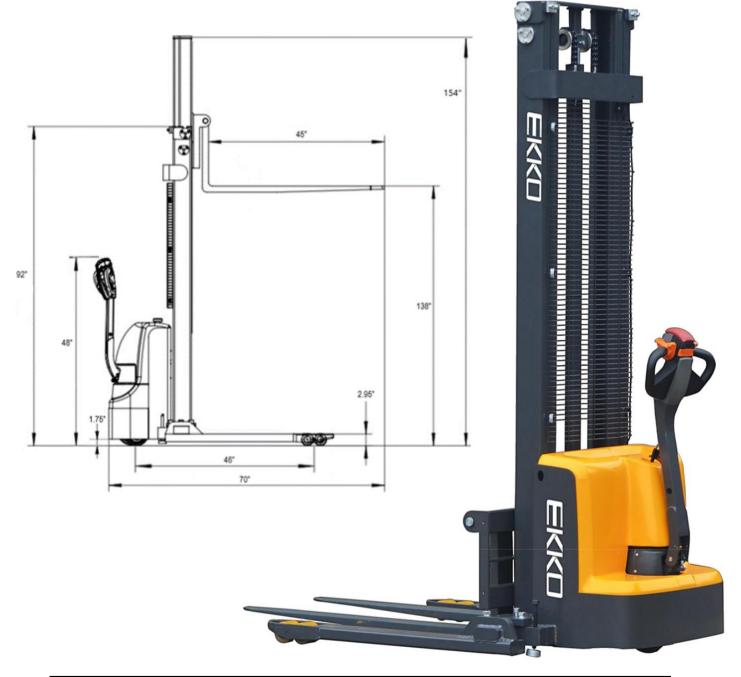

# Superior quality, maneuverable, compact, and durable for all your material handling applications. Ideal for small aisles and areas.

WEIGHT CAPACITY: 2800 lbs. @ 24" load center

LIFT HEIGHT: 138 (11.5 ft)

FORK LENGTH: 45.3"

ADJUSTABLE OUTRIGGERS: 45.7" - 59.1"

ADJUSTABLE FORKS: 8.3" - 33.5"

MAST HEIGHT: 92"

TURNING RADIUS: 52.6"

**BATTERY / CHARGER:** 24V/100Ah, 24-volt deep cycle maintenance-free batteries with internal direct connect 110A 110VAC plug-in automatic 24V/15A charger (both Included)

## Walkie Straddle Stacker

| MODEL #   | MAST | LIFT HEIGHT | MAX MAST HEIGHT | SERVICE WEIGHT |
|-----------|------|-------------|-----------------|----------------|
| EB13E-138 | 92″  | 138"        | 154"            | 1450           |