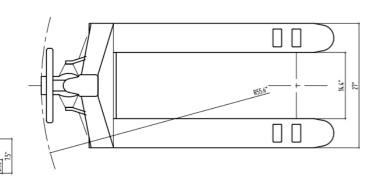

TURNING RADIUS: 55"

DRIVE WHEELS: (2) 7" x 2" polyurethane

ENTRY WHEELS: (2) 1.75" x 1" Nylon

LOAD WHEELS: (2) 2.75" x 3.5" polyurethane

HYDRAULIC PUMP: German Seal system, Chrome piston rod,

**ERGOMONIC HANDLE:** Three control positions for Lowering, lift and neutral.

41.2"

1761 W. Holt Ave. Pomona, CA 91768 USA T: (877) 232-6517 F: (909) 222-6861

AUTHORIZED DEALERS ONLY www.ekkolifts.com