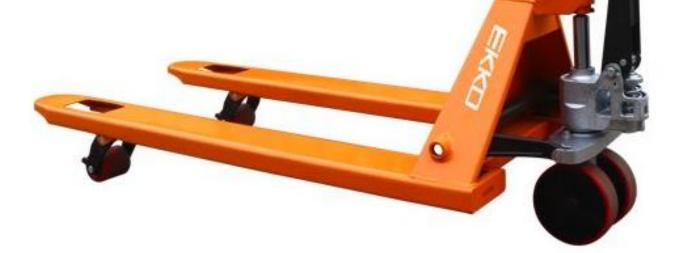

## A2 SERIES

Superior quality, maneuverable, compact, and durable for all your material handling applications. Ideal for small aisles and areas.

WEIGHT CAPACITY: 4400-5500 lbs.

LIFT HEIGHT: 7.5"

FORK LENGTH: 27x48"

TURNING RADIUS: 55"

DRIVE WHEELS: (2) 7" x 2" polyurethane

ENTRY WHEELS: (2) 1.75" x 1" Nylon

LOAD WHEELS: (2) 2.75" x 3.5" polyurethane

HYDRAULIC PUMP: German Seal system, Chrome piston rod,

**ERGOMONIC HANDLE:** Three control positions for Lowering, lift and neutral.

**CHASSIS AND MAST:** Robotic Welding; Heavy duty steel for durability.

| MODEL # | LOAD CAPACITY | FORKS | SERVICE WEIGHT |
|---------|---------------|-------|----------------|
| A20     | 4400lbs       | 27x48 | 130lbs         |
| A25     | 5500lbs       | 27x48 | 160lbs         |