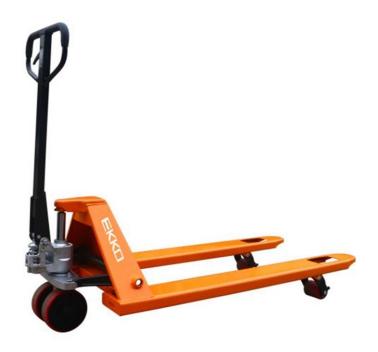

## A2 SERIES

Superior quality, maneuverable, compact, and durable for all your material handling applications. Ideal for small aisles and areas.

WEIGHT CAPACITY: 4400-5500 lbs.

LIFT HEIGHT: 7.5"

FORK LENGTH: 27x48"

TURNING RADIUS: 55"

DRIVE WHEELS: (2) 7" x 2" polyurethane

ENTRY WHEELS: (2) 1.75" x 1" Nylon

LOAD WHEELS: (2) 2.75" x 3.5" polyurethane

HYDRAULIC PUMP: German Seal system, Chrome piston rod,

**ERGOMONIC HANDLE:** Three control positions for Lowering, lift and neutral.

**CHASSIS AND MAST:** Robotic Welding; Heavy duty steel for durability.

| MODEL # | LOAD CAPACITY | FORKS | SERVICE WEIGHT |
|---------|---------------|-------|----------------|
| A20     | 4400lbs       | 27x48 | 130lbs         |
| A25     | 5500lbs       | 27x48 | 160lbs         |