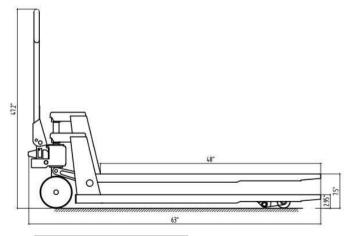

## **A25 SERIES MANUAL PALLET JACK**

Superior quality, maneuverable, compact, and durable for all your material handling applications. Ideal for small aisles and areas.

WEIGHT CAPACITY: 5500 lbs.

LIFT HEIGHT: 7.5"

**FORK LENGTH:** 27x48" **TURNING RADIUS:** 55"

DRIVE WHEELS: (2) 7" x 2" polyurethane

**ENTRY WHEELS:** (2) 1.75" x 1" Nylon

LOAD WHEELS: (2) 2.75" x 3.5" polyurethane

HYDRAULIC PUMP: German Seal system, Chrome