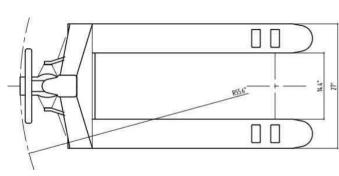

**FORK LENGTH:** 27x48" **TURNING RADIUS:** 55"

DRIVE WHEELS: (2) 7" x 2" polyurethane

**ENTRY WHEELS:** (2) 1.75" x 1" Nylon

LOAD WHEELS: (2) 2.75" x 3.5" polyurethane

HYDRAULIC PUMP: German Seal system, Chrome