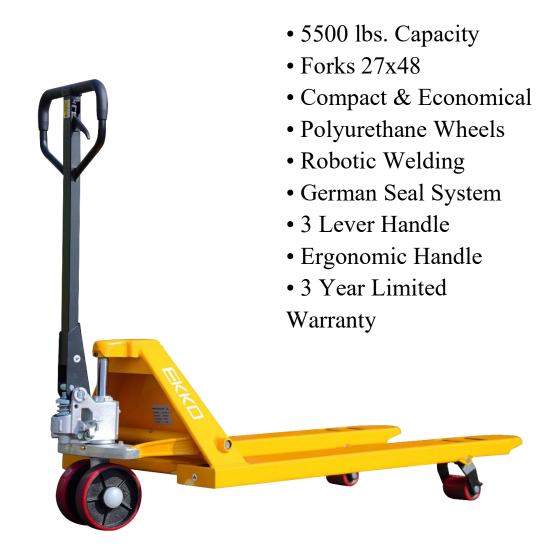

## MANUAL PALLET JACKS A25

## **A25 SERIES MANUAL PALLET JACK**

Superior quality, maneuverable, compact, and durable for all your material handling applications. Ideal for small aisles and areas.

WEIGHT CAPACITY: 5500 lbs.

LIFT HEIGHT: 7.5"

**FORK LENGTH:** 27x48" **TURNING RADIUS:** 55"

DRIVE WHEELS: (2) 7" x 2" polyurethane

**ENTRY WHEELS:** (2) 1.75" x 1" Nylon

LOAD WHEELS: (2) 2.75" x 3.5" polyurethane

HYDRAULIC PUMP: German Seal system, Chrome

piston rod,

**ERGOMONIC HANDLE:** Three control positions for

Lowering, lift and neutral.

CHASSIS AND MAST: Robotic Welding; Heavy duty

steel for durability.

| MODEL# | LOAD CAPACITY | FORKS | SERVICE WEIGHT |
|--------|---------------|-------|----------------|
| A25    | 5500lbs       | 27x48 | 160lbs         |