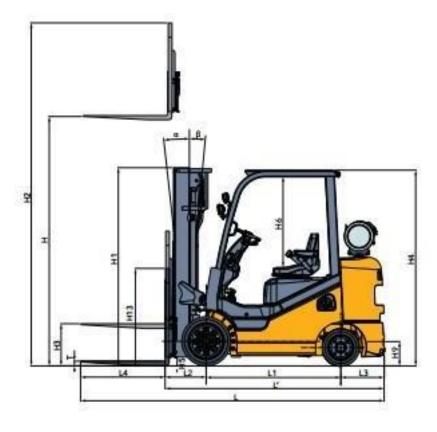

## Liquid Propane 4 Wheel Forklift is designed to be used for all your material handling demands, warehousing, and distribution. Tier 4 EPA compliant.

| Model                             |        | EK25SLP               | EK30SLP               |
|-----------------------------------|--------|-----------------------|-----------------------|
| Drive type                        |        | LPG                   | LPG                   |
| Type of operation                 |        | Propane               | Propane               |
| Load Capacity                     | LBS    | 5,000                 | 6,000                 |
| Load Centre                       | IN     | 24                    | 24                    |
| Lift Height                       | IN     | 189                   | 189                   |
| Service Weight                    | LBS    | 9,370                 | 10,785                |
| Tire material                     |        | Pattern Cushion Tire  | Pattern Cushion Tire  |
| Service Brake                     |        | Hydraulic Floor Pedal | Hydraulic Floor Pedal |
| Overall width                     | IN     | 42                    | 44                    |
| Overall length with forks         | IN     | 136.8                 | 140                   |
| Min ground clearance              | IN     | 3.5                   | 3.5                   |
| Free lifting height               | IN     | 44                    | 39                    |
| Fork Size                         | IN     | 42x4.8x1.57           | 42X4.9X1.77           |
| Mast tilting angle (front / rear) | DEG    | 6°/12°                | 6°/12°                |
| Max driving speed                 | MPH    | 10.8                  | 10.8                  |
| Engine Mode                       |        | PSI Engine            | PSI Engine            |
| Engine rated power                | HP/RPM | LPG: 63/2700          | LPG: 64/2700          |