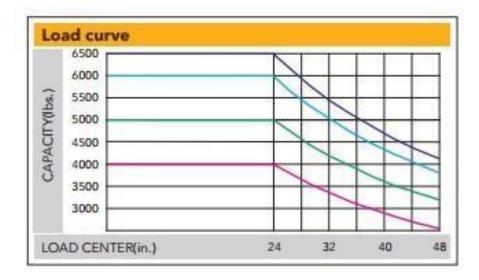

- Load Capacity 5,000-6,000 lbs.
- Lift Height 189"
- Free Lift 39"-44"
- Pattern Cushion Tires
- Triple Mast
- Tilt
- PSI Engine
- Max Driving
- speed 10.8 mph
- 3 Year Limited
- Warranty

www.ekkolifts.com

## Liquid Propane 4 Wheel Forklift is designed to be used for all your material handling demands, warehousing, and distribution. Tier 4 EPA compliant.

| Model                             |        | EK25SLP               | EK30SLP               |
|-----------------------------------|--------|-----------------------|-----------------------|
| Drive type                        |        | LPG                   | LPG                   |
| Type of operation                 |        | Propane               | Propane               |
| Load Capacity                     | LBS    | 5,000                 | 6,000                 |
| Load Centre                       | IN     | 24                    | 24                    |
| Lift Height                       | IN     | 189                   | 189                   |
| Service Weight                    | LBS    | 9,370                 | 10,785                |
| Tire material                     |        | Pattern Cushion Tire  | Pattern Cushion Tire  |
| Service Brake                     |        | Hydraulic Floor Pedal | Hydraulic Floor Pedal |
| Overall width                     | IN     | 42                    | 44                    |
| Overall length with forks         | IN     | 136.8                 | 140                   |
| Min ground clearance              | IN     | 3.5                   | 3.5                   |
| Free lifting height               | IN     | 44                    | 39                    |
| Fork Size                         | IN     | 42x4.8x1.57           | 42X4.9X1.77           |
| Mast tilting angle (front / rear) | DEG    | 6°/12°                | 6°/12°                |
| Max driving speed                 | MPH    | 10.8                  | 10.8                  |
| Engine Mode                       |        | PSI Engine            | PSI Engine            |
| Engine rated power                | HP/RPM | LPG: 63/2700          | LPG: 64/2700          |