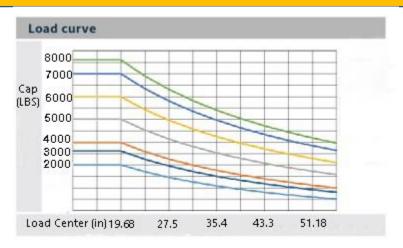

# EK18G-LI & EK18G-212LI LITHIUM POWERED FORKLIFT

Superior quality, maneuverable, compact, and durable for all your material handling applications. Ideal for small aisles and areas.

WEIGHT CAPACITY: 4500-7000 lbs. @ 20" load center