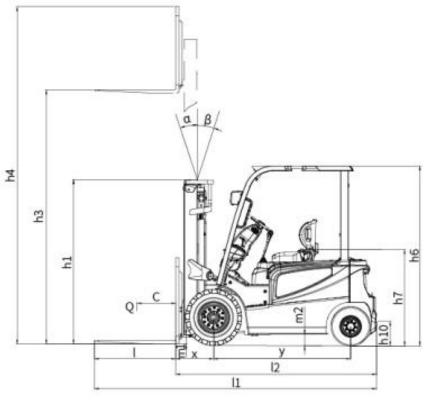

**LIFT HEIGHT:** 189-212"

**FORKS: 42"** 

**MAST HEIGHT:** 83-94.5"

**TURNING RADIUS: 84.2"-87.9"** 

FREE LIFT: 40.94"-54.9"
SIDE SHIFT – 3 Way Valve

BATTERY & CHARGER: 80V/202-250Ah Lithium Battery

with 2 hour fast charge. 3-Phase 480V standard, optional

## 4-Wheel Lithium Forklift

| MODEL#      | CAPACITY  | LIFT HEIGHT | FREE LIFT | TOTAL LENGTH | SERVICE WEIGHT |
|-------------|-----------|-------------|-----------|--------------|----------------|
| EK18G-LI    | 4000 LBS. | 189"        | 47.48"    | 133"         | 9,200 LBS.     |
| EK18G-212LI | 4000 LBS. | 212"        | 47.48"    | 133"         | 9,330 LBS.     |