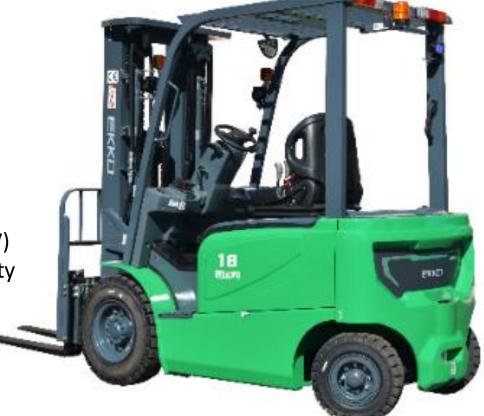

## 4-WHEEL ELECTRIC FORKLIFT LITHIUM SERIES

EK18G-212LI

- Load Capacity 4000 lbs.
- Lift Height 189-212 in.
- Side Shift
- Free Lift
- Hydraulic Steering
- ZAPI Controller
- Tilt
- Fork Length 42"
- Li-Iron Batteries
- 3-Phase 480V Charger (optional 220V & 110V)
- 3 Year Limited Warranty

# EK18G-LI & EK18G-212LI LITHIUM POWERED FORKLIFT

Superior quality, maneuverable, compact, and durable for all your material handling applications. Ideal for small aisles and areas.

WEIGHT CAPACITY: 4500-7000 lbs. @ 20" load center

**LIFT HEIGHT:** 189-212"

**FORKS: 42"** 

**MAST HEIGHT:** 83-94.5"

**TURNING RADIUS: 84.2"-87.9"** 

FREE LIFT: 40.94"-54.9"
SIDE SHIFT – 3 Way Valve

BATTERY & CHARGER: 80V/202-250Ah Lithium Battery

with 2 hour fast charge. 3-Phase 480V standard, optional

220V & 110V chargers available.

SPEED TRAVEL: Unloaded 9.3 MPH/Loaded 9MPH.

LIFTING SPEED: 17.3 ips empty; 11.4-12.5 ips loaded

LOWERING SPEED: 14.1-15.7 ips empty; 15.7-18.1 ips

loaded

WHEELS: Solid Pneumatic