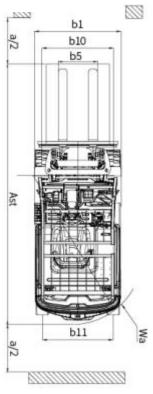

**LIFT HEIGHT:** 189-212"

**FORKS: 42"** 

**MAST HEIGHT:** 83-94.5"

**TURNING RADIUS: 84.2"-87.9"** 

FREE LIFT: 40.94"-54.9"
SIDE SHIFT – 3 Way Valve

BATTERY & CHARGER: 80V/202-250Ah Lithium Battery

with 2 hour fast charge. 3-Phase 480V standard, optional