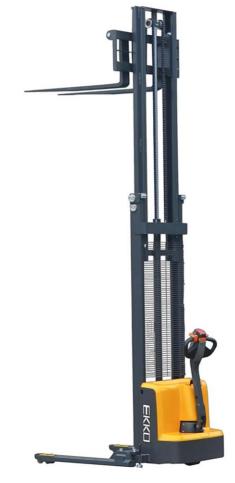

## WALKIE STRADDLE STACKER EB13E

- 119 in. Lift Height
- Narrow Aisles 8 ft.
- Adjustable Legs 45.5-59.1 in.
- Adjustable Forks 8.3-33.5 in.
- 24V Center Drive Motor
- Curtis Instrument Controller
- Batteries and Charger Included
- 3 Year Limited Warranty

## EB13E

Superior quality, maneuverable, compact, and durable for all your material handling applications. Ideal for small aisles and areas.

WEIGHT CAPACITY: 2800 lbs. @ 24" load center

**LIFT HEIGHT:** 119 (9.95 ft)

FORK LENGTH: 45.3"

ADJUSTABLE OUTRIGGERS: 45.7" - 59.1"

**ADJUSTABLE FORKS: 8.3" - 33.5"** 

**MAST HEIGHT: 82"** 

**TURNING RADIUS: 52.6"** 

**BATTERY / CHARGER:** 24V/100Ah, 24-volt deep cycle maintenance-free batteries with internal direct connect 110A 110VAC plug-in automatic 24V/15A charger (both Included)