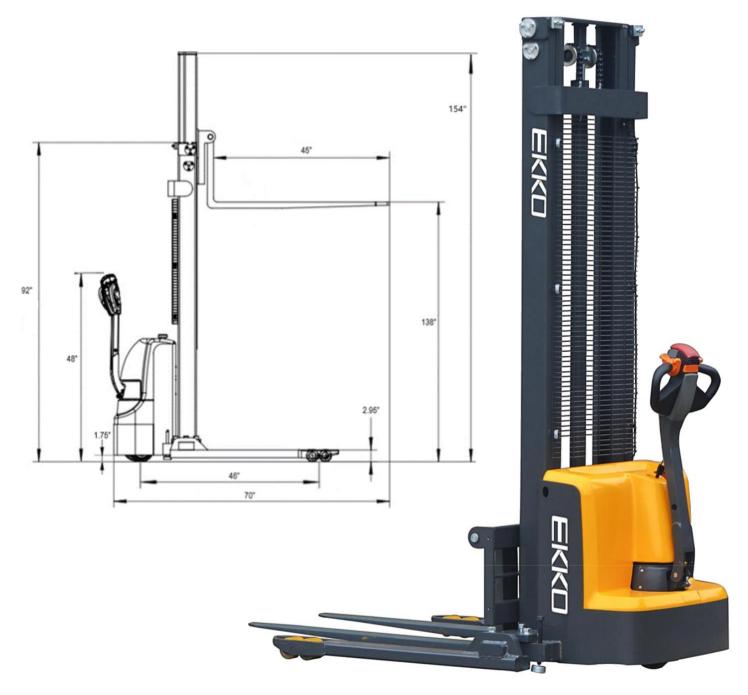

FORK LENGTH: 45.3"

ADJUSTABLE OUTRIGGERS: 45.7" - 59.1"

**ADJUSTABLE FORKS: 8.3" - 33.5"** 

**MAST HEIGHT: 82"** 

**TURNING RADIUS: 52.6"** 

**BATTERY / CHARGER:** 24V/100Ah, 24-volt deep cycle maintenance-free batteries with internal direct connect 110A 110VAC plug-in automatic 24V/15A charger (both Included)

## Walkie Straddle Stacker

| MODEL#    | MAST | LIFT HEIGHT | MAX MAST HEIGHT | SERVICE WEIGHT |
|-----------|------|-------------|-----------------|----------------|
| EB13E-138 | 92"  | 138"        | 154"            | 1450           |
| EB13E     | 82"  | 119:        | 143"            | 1420           |