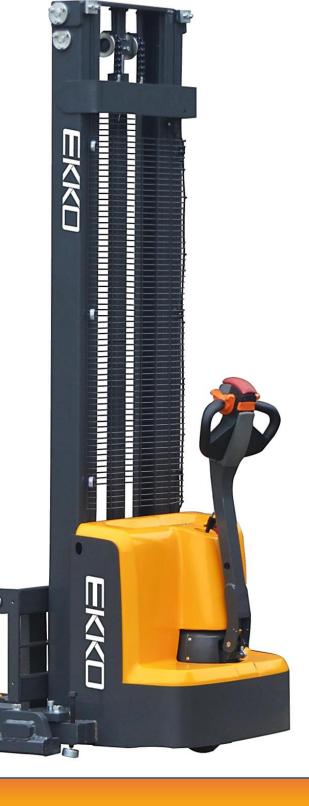

## WALKIE STRADDLE STACKER EB13E

- 119 in. Lift Height
- Narrow Aisles 8 ft.
- Adjustable Legs 45.5-59.1 in.
- Adjustable Forks 8.3-33.5 in.
- 24V Center Drive Motor
- Curtis Instrument Controller
- Batteries and Charger Included
- 3 Year Limited Warranty

## EB13E

Superior quality, maneuverable, compact, and durable for all your material handling applications. Ideal for small aisles and areas.

WEIGHT CAPACITY: 2800 lbs. @ 24" load center

**LIFT HEIGHT:** 119 (9.95 ft)

**CHASSIS AND MAST:** Robotic Welding; Heavy duty steel chassis with I-beam mast for durability; Telescoping mast includes a protective steel guard.