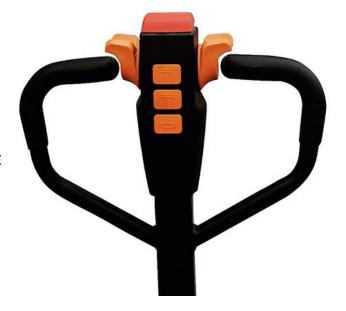

**BRAKES:** Electro-magnetic braking for secure stopping power; Electronic neutral braking for accurate control.

**OPERATOR CONTROLS:** Throttle, lifting, lowering, turtle mode, pinwheel capability and hornfunctions are in the ergonomic handle; release lower handle; belly button reverse safety feature allows the unit to stop and reverse to avoid collision or injury.