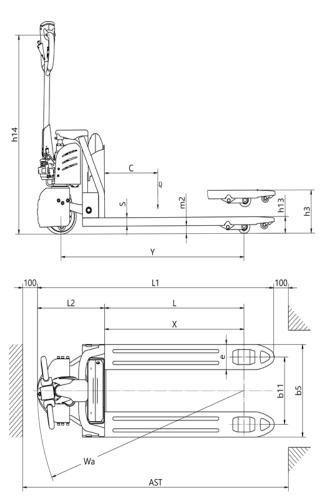

## EPF15LI / EPF18LI / EPF20LI

Quicker charge, Longer battery life, Superior quality, maneuverable, compact, and durable for all your material handling applications.

WEIGHT CAPACITY: 3300-4400 lbs.

LIFT HEIGHT: 7.87"

FORK LENGTH: 27x48"

**TURNING RADIUS: 57.8"** 

**BATTERY / CHARGER: LITHIUM IRON PHOSPHATE** 

24V/30Ah-40Ah, 24-volt and 48V/30Ah

SPEED TRAVEL: 4.5 mph empty; 4.2 mph loaded

LIFTING SPEED: 1.1 ips empty; .8 ips loaded

LOWERING SPEED: 1.5 ips empty; 1.5 ips loaded

**DRIVE WHEELS:** 9.84" x 2.91" polyurethane

LOAD WHEELS: (2) 3.15" x 3.35" polyurethane

HYDRAULICS LIFTING MOTOR: 24V 800 Watt lifting motor with hardened chrome moly steel for durability.