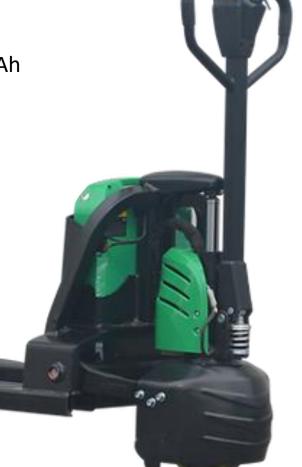

## LITHIUM PALLET JACKS EPF15LI / EPF18LI / EPF20LI

- LITHIUM 48V Powered
- 3300-4400 lb. Capacity
- Forks 27x48
- Polyurethane Wheels
- Pinwheel Capability
- Electromagnetic Braking
- Lithium Iron Phosphate
   24V/30Ah, 24V/40Ah, 48V/30Ah
- Battery and Charger Included

## EPF15LI / EPF18LI / EPF20LI

Quicker charge, Longer battery life, Superior quality, maneuverable, compact, and durable for all your material handling applications.

WEIGHT CAPACITY: 3300-4400 lbs.

LIFT HEIGHT: 7.87"

**CHASSIS AND MAST:** Robotic Welding; Heavy duty steel for durability.