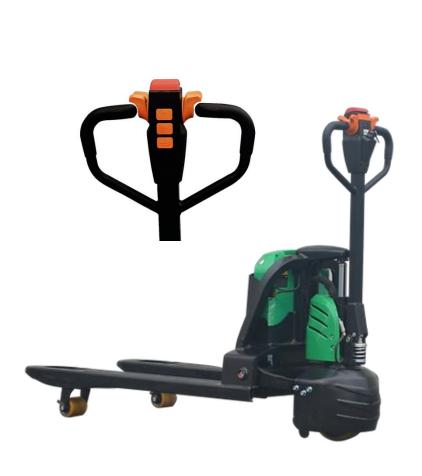

## LITHIUM PALLET JACKS EPF15LI / EPF18LI / EPF20LI

- LITHIUM 48V Powered
- 3300-4400 lb. Capacity
- Forks 27x48
- Polyurethane Wheels
- Pinwheel Capability
- Electromagnetic Braking
- Lithium Iron Phosphate
   24V/30Ah, 24V/40Ah, 48V/30Ah
- Battery and Charger Included

## EPF15LI / EPF18LI / EPF20LI

Quicker charge, Longer battery life, Superior quality, maneuverable, compact, and durable for all your material handling applications.

WEIGHT CAPACITY: 3300-4400 lbs.

LIFT HEIGHT: 7.87"