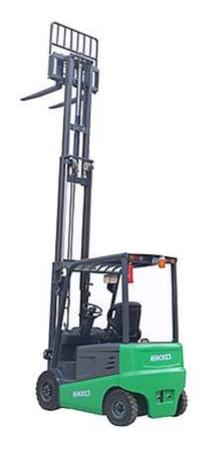

**LIFT HEIGHT: 189-216"** 

**FORKS: 42"** 

MAST HEIGHT: 83.94-93.11"

AISLE REQUIREMENTS: Ast (in) 165" 169" Clear with standard pallets

**TURNING RADIUS:** 86.02" **FREE LIFT:** 43.4"-52.55"

SIDE-SHIFT

**INTEGRAL BATTERY / CHARGER:** 48V 404AH, 48-volt lithium-Ion batteries with plug-in

**CHASSIS AND MAST:** Robotic Welding; Heavy duty steel chassis with I-beam mast for durability; Telescoping mast.