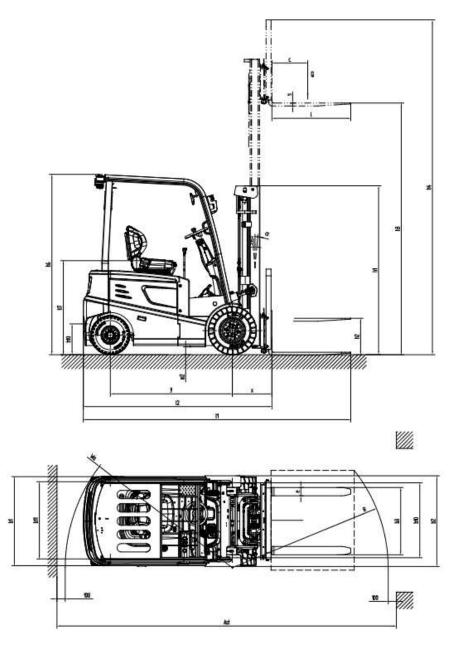

**LIFT HEIGHT: 189-216"** 

**FORKS: 42"** 

MAST HEIGHT: 83.94-93.11"

AISLE REQUIREMENTS: Ast (in) 165" 169" Clear with standard pallets

**TURNING RADIUS:** 86.02" **FREE LIFT:** 43.4"-52.55"

SIDE-SHIFT

**INTEGRAL BATTERY / CHARGER:** 48V 404AH, 48-volt lithium-Ion batteries with plug-in

## **4-Wheel Electric Forklift**

| MODEL#     | MAST   | LIFT HEIGHT | FREE LIFT | TOTAL LENGTH | SERVICE WEIGHT |
|------------|--------|-------------|-----------|--------------|----------------|
| EK20-189Li | 83.94" | 189"        | 43.4"     | 132.27       | 8560           |
| EK20-216Li | 93.11  | 216"        | 52.55"    | 132.28       | 8780           |
| EK22-189Li | 83.94" | 189"        | 43.4"     | 132.28       | 9065           |
| EK22-216Li | 93.11" | 216"        | 52.55"    | 132.28       | 9285           |