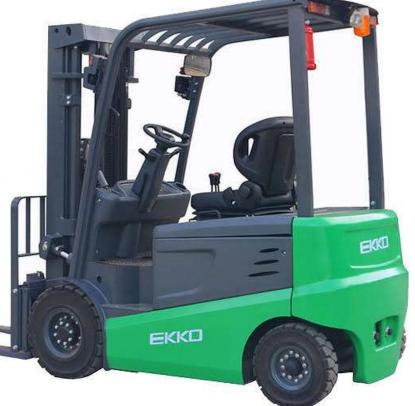

## 4-WHEEL ELECTRIC FORKLIFT EK20Li & EK22Li SERIES

- Load Capacity 4500-5000 lbs.
- Lift Height 189-216 in.
- Side-Shift
- Free Lift 43-52"
- Hydraulic Steering
- Length 132.28 in.
- Curtis Controller
- Tilt
- Fork Length 42"
- Mast Height 83.94-93.11"
- Li-Iron Batteries & Charger
- 3 Year Limited Warranty

## 4-Wheel Electric Forklift

## EK20Li & EK22Li SERIES

Superior quality, maneuverable, compact, and durable for all your material handling applications. Ideal for small aisles and areas.

WEIGHT CAPACITY: 4500-5000 lbs. @ 19.68" load center