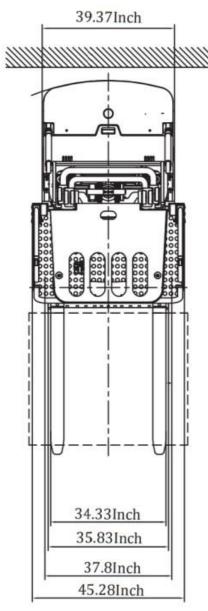

LIFT HEIGHT: 196"

FORK LENGTH: 42.13" MAST HEIGHT: 98.03"

**TURNING RADIUS: 61.81"** 

BATTERY / CHARGER: 24V/350AH Lithium, 24V/50A Lithium Charger

SPEED TRAVEL: 4.97 mph empty; 4.97 mph loaded

**LIFTING SPEED:** 5.35 ips empty; 3.6 ips loaded