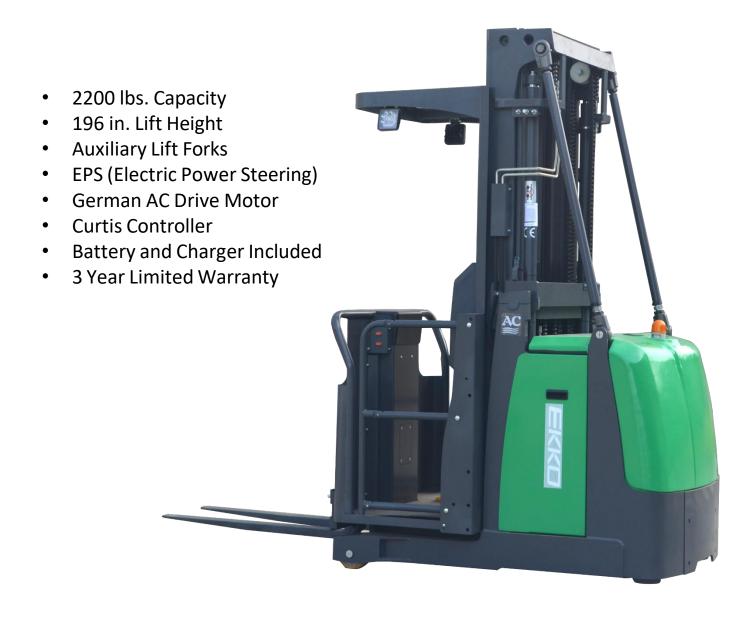

## LITHIUM ORDER PICKERS

**EOP70-Li Series** 

## Lithium Order Picker

## **EOP Lithium Series**

Superior quality, maneuverable, compact, and durable for all your material handling applications. Ideal for narrow aisles and high-level picking.

WEIGHT CAPACITY: 2200 lbs. @ 24" load center

LIFT HEIGHT: 196"

FORK LENGTH: 42.13" MAST HEIGHT: 98.03"

**TURNING RADIUS: 61.81"** 

BATTERY / CHARGER: 24V/350AH Lithium, 24V/50A Lithium Charger

SPEED TRAVEL: 4.97 mph empty; 4.97 mph loaded

**LIFTING SPEED:** 5.35 ips empty; 3.6 ips loaded

LOWERING SPEED: 3.85 ips empty; 4.4 ips loaded

**DRIVE WHEELS:** 9" x 3" polyurethane

**STABILITY:** 4" x 2" polyurethane

**LOAD WHEELS:** (2) 4" x 3" polyurethane per outrigger

HYDRAULICS LIFTING MOTOR: 24V 6000-Watt lifting motor with

hardened chrome moly steel for durability.

**DRIVE MOTOR:** 24V German AC 3000Watt drive motor for efficiency

and high torque. Curtis EPS (Electric Power Steering)

**AC CONTROLLER:** 24V CURTIS Instrument provides performance through entire range of speed; Constant travel speed regardless of load; Battery discharge indicator combination gauge.

**BRAKES:** Electro-magnetic braking for secure stopping power; Electronic neutral braking for accurate control.

**OPERATOR CONTROLS:** Throttle, lifting, lowering, turtle mode and horn functions are in the ergonomic handle; Offset steering handle to provide better visibility; Belly button reverse safety feature allows the unit to stop and reverse to avoid collision or injury.

**CHASSIS AND MAST:** Robotic Welding; Heavy duty steel chassis with I-beam mast for durability; Telescoping mast includes a protective steel guard.