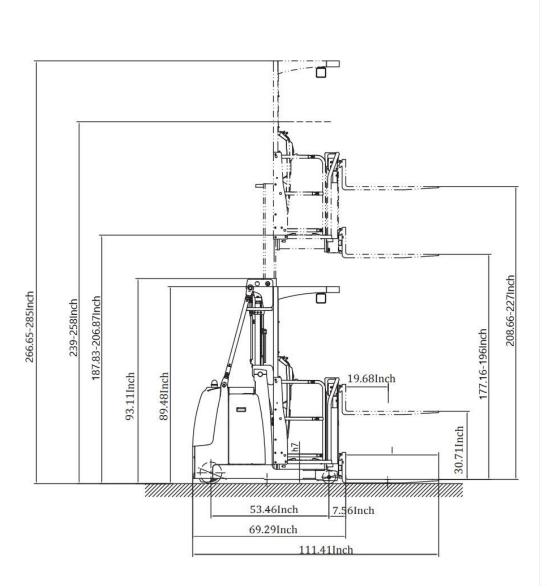

LIFT HEIGHT: 196"

FORK LENGTH: 42.13" MAST HEIGHT: 98.03"

**TURNING RADIUS: 61.81"** 

BATTERY / CHARGER: 24V/350AH Lithium, 24V/50A Lithium Charger

SPEED TRAVEL: 4.97 mph empty; 4.97 mph loaded

**LIFTING SPEED:** 5.35 ips empty; 3.6 ips loaded