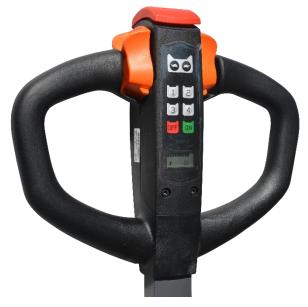

**BRAKES:** Electro-magnetic braking for secure stopping power; Electronic neutral braking for accurate control.

**OPERATOR CONTROLS:** Throttle, lifting, lowering, turtle mode and horn functions are in the ergonomic handle; turtle button; belly button reverse safety feature allows the unit to stop and reverse to avoid collision or injury.