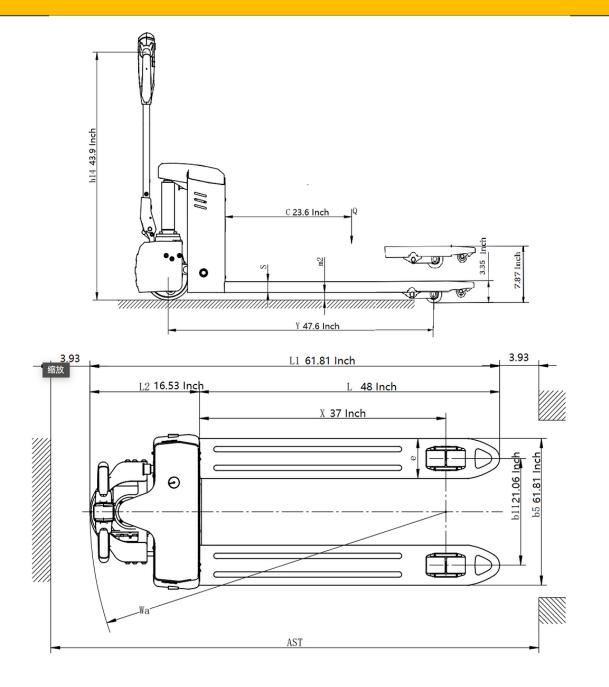

### EP15JLI/EP18JLI/EP20JLI

Superior quality, maneuverable, compact, and durable for all your material handling applications. Ideal for small aisles and areas.

WEIGHT CAPACITY: 3300-4400 lbs.

RAISED HEIGHT: 7.8"

LOWERED HEIGHT: 3.35"

FORK LENGTH: 27x48"

TURNING RADIUS: 53.7"

**BATTERY / CHARGER: LITHIUM IRON PHOSPHATE** 

Lithium 24V-48V/20-40AH, Internal direct connect 110A 110VAC plug-in automatic 24V/15A charger (both Included)

SPEED TRAVEL: 2.8 mph empty; 2.6 mph loaded

MINIMUM GROUND CLEARANCE: 1.38"

DRIVE WHEELS: 9.84" polyurethane

LOAD WHEELS: (2) 3.15 X 3.35 polyurethane

HYDRAULICS LIFTING MOTOR: 24V 800 Watt lifting motor with hardened chrome moly steel for durability.