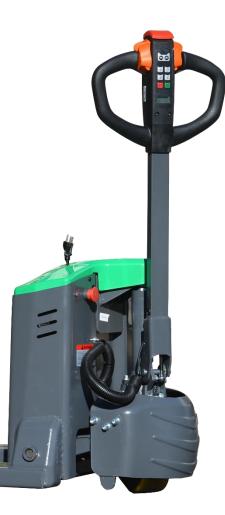

### EP15JLI/EP18JLI/EP20JLI

Superior quality, maneuverable, compact, and durable for all your material handling applications. Ideal for small aisles and areas.

WEIGHT CAPACITY: 3300-4400 lbs.

RAISED HEIGHT: 7.8"

LOWERED HEIGHT: 3.35"

FORK LENGTH: 27x48"

TURNING RADIUS: 53.7"

**BATTERY / CHARGER: LITHIUM IRON PHOSPHATE** 

Lithium 24V-48V/20-40AH, Internal direct connect 110A 110VAC plug-in automatic 24V/15A charger (both Included)

SPEED TRAVEL: 2.8 mph empty; 2.6 mph loaded

MINIMUM GROUND CLEARANCE: 1.38"

DRIVE WHEELS: 9.84" polyurethane

LOAD WHEELS: (2) 3.15 X 3.35 polyurethane

HYDRAULICS LIFTING MOTOR: 24V 800 Watt lifting motor with hardened chrome moly steel for durability.

DRIVE MOTOR: 24V/750-Watt drive motor for efficiency and high torque.

**CONTROLLER CURTIS:** 24V provides performance through entire range of speed; Constant travel speed regardless of load; Battery discharge indicator.

**BRAKES:** Electro-magnetic braking for secure stopping power; Electronic neutral braking for accurate control.

**OPERATOR CONTROLS:** Throttle, lifting, lowering, turtle mode and horn functions are in the ergonomic handle; turtle button; belly button reverse safety feature allows the unit to stop and reverse to avoid collision or injury.