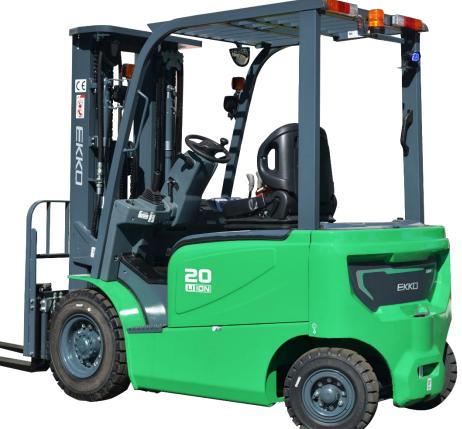

# EK20G-LI / EK25G-LI / EK25G-212LI / EK30G-LI / EK35G-LI LITHIUM POWERED FORKLIFT

Superior quality, maneuverable, compact, and durable for all your material handling applications. Ideal for small aisles and areas.

WEIGHT CAPACITY: 4000-7000 lbs. @ 20" load center

**LIFT HEIGHT: 189-212"** 

**FORKS: 42"** 

**MAST HEIGHT:** 83-94.5"

**TURNING RADIUS: 84.2"-87.9"** 

FREE LIFT: 40.94"-54.9"
SIDE SHIFT – 3 Way Valve

BATTERY & CHARGER: 80V/150-250Ah Lithium Battery