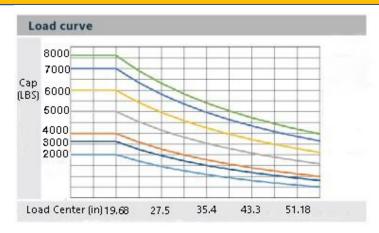

WEIGHT CAPACITY: 4000-7000 lbs. @ 20" load center

**LIFT HEIGHT: 189-212"** 

**FORKS: 42"** 

**MAST HEIGHT:** 83-94.5"

**TURNING RADIUS: 84.2"-87.9"** 

FREE LIFT: 40.94"-54.9"
SIDE SHIFT – 3 Way Valve

BATTERY & CHARGER: 80V/150-250Ah Lithium Battery