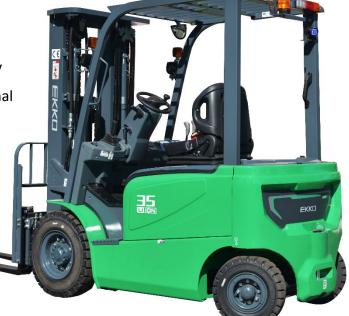

# EK20G-LI / EK25G-LI / EK25G-212LI / EK30G-LI / EK35G-LI LITHIUM POWERED FORKLIFT

Superior quality, maneuverable, compact, and durable for all your material handling applications. Ideal for small aisles and areas.

## 4-Wheel Lithium Forklift

| MODEL#      | CAPACITY  | LIFT HEIGHT | FREE LIFT | BATTERY   | SERVICE WEIGHT |
|-------------|-----------|-------------|-----------|-----------|----------------|
| EK18G-LI    | 4000 LBS. | 189"        | 47.8"     | 80V/150AH | 9,200 LBS.     |
| EK18G-212LI | 4000 LBS  | 212"        | 54.9"     | 80V/150AH | 9,330 LBS.     |
| EK20G-LI    | 4500 LBS. | 189"        | 47.48"    | 80V/202AH | 9,032 LBS.     |
| EK25G-LI    | 5000 LBS. | 189"        | 47.48"    | 80V/202AH | 9,782 LBS.     |
| EK25G-212LI | 5000 LBS. | 212"        | 54.9"     | 80V/202AH | 9,915 LBS.     |
| EK30G-Li    | 6000 LBS. | 189"        | 40.9"     | 80V/250AH | 10,596 LBS.    |
| EK35G-Li    | 7000 LBS. | 189"        | 40.9"     | 80V/250AH | 11,208 LBS.    |