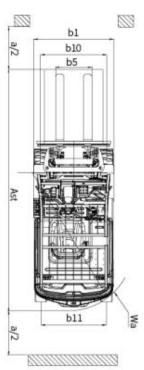

WEIGHT CAPACITY: 4000-7000 lbs. @ 20" load center

**LIFT HEIGHT: 189-212"** 

**FORKS: 42"** 

**MAST HEIGHT:** 83-94.5"

**TURNING RADIUS: 84.2"-87.9"** 

FREE LIFT: 40.94"-54.9"
SIDE SHIFT – 3 Way Valve

BATTERY & CHARGER: 80V/150-250Ah Lithium Battery

with 2 hour fast charge. 3-Phase 480V Charger, (optional

220V & 110V)

SPEED TRAVEL: Unloaded 9.3 MPH/Loaded 9MPH

LIFTING SPEED: 17.3 ips empty; 11.4-12.5 ips loaded

**LOWERING SPEED:** 14.1-15.7 ips empty; 15.7-18.1 ips

loaded

WHEELS: Solid Pneumatic