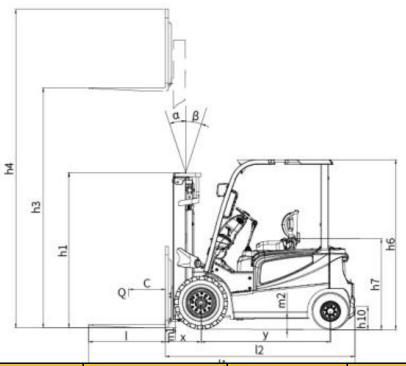

WEIGHT CAPACITY: 4000-7000 lbs. @ 20" load center

**LIFT HEIGHT: 189-212"** 

**FORKS: 42"** 

**MAST HEIGHT:** 83-94.5"

**TURNING RADIUS: 84.2"-87.9"** 

FREE LIFT: 40.94"-54.9"
SIDE SHIFT – 3 Way Valve

BATTERY & CHARGER: 80V/150-250Ah Lithium Battery

with 2 hour fast charge. 3-Phase 480V Charger, (optional

220V & 110V)

SPEED TRAVEL: Unloaded 9.3 MPH/Loaded 9MPH

LIFTING SPEED: 17.3 ips empty; 11.4-12.5 ips loaded

**LOWERING SPEED:** 14.1-15.7 ips empty; 15.7-18.1 ips

loaded

WHEELS: Solid Pneumatic