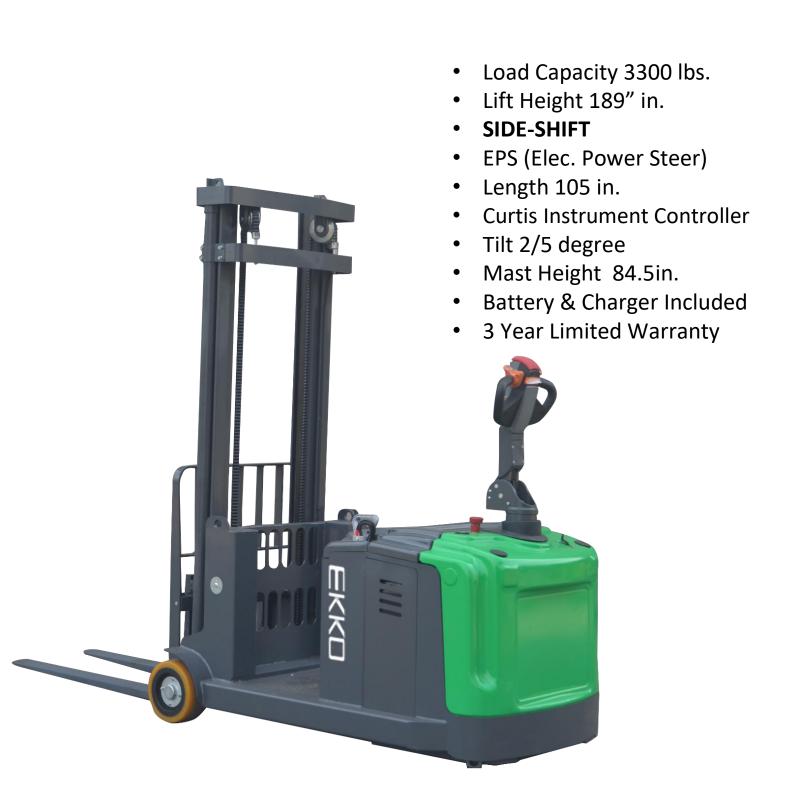

## EK14S-189Li SERIES

Superior quality, maneuverable, compact, and durable for all your material handling applications. Ideal for small aisles and areas.

WEIGHT CAPACITY: 3300 lbs. @ 24" load center

**LIFT HEIGHT:** 189" (15.75')

FORK LENGTH: 45.3"

MAST HEIGHT: 84.5"

**TURNING RADIUS: 62"** 

SIDE-SHIFT

TILT: 2/5 degree

BATTERY / CHARGER: 24V/150AH-Li, 24-volt Industrial battery with external direct connect 110A 110VAC plug-in automatic 24V/50A charger

(both Included)

**BRAKING:** Electromagnetic Brakes

SPEED TRAVEL: 3.7 mph empty; 3.5 mph loaded

LIFTING SPEED: 5.5 ips empty; 4 ips loaded

LOWERING SPEED: 4.7 ips empty; 5.3 ips loaded

**DRIVE WHEELS:** 9.8" x 3" Polyurethane

LOAD WHEELS: (2) 9.8" x 4.7" Polyurethane

**HYDRAULICS LIFTING MOTOR:** 24V 3000 Watt lifting motor with hardened chrome moly steel for durability.

**DRIVE MOTOR:** 24V 2500-Watt German ZF AC drive motor for efficiency and high torque.

STEERING MOTOR: EPS (Electronic Power Steering) 24V 200 Watt

**AC CONTROLLER:** 24V CURTIS Instrument provides performance through entire range of speed; Constant travel speed regardless of load; Battery discharge indicator combination gauge.

**BRAKES:** Electro-magnetic braking for secure stopping power; Electronic neutral braking for accurate control.

**OPERATOR CONTROLS:** EPS (Electric Power Steering), tilt lifting, lowering, horn functions are located in the ergonomic handle; Belly button reverse safety feature allows the unit to stop and reverse to avoid collision or injury.

**CHASSIS AND MAST:** Robotic Welding; Heavy duty steel chassis with I-beam mast for durability; Telescoping mast.