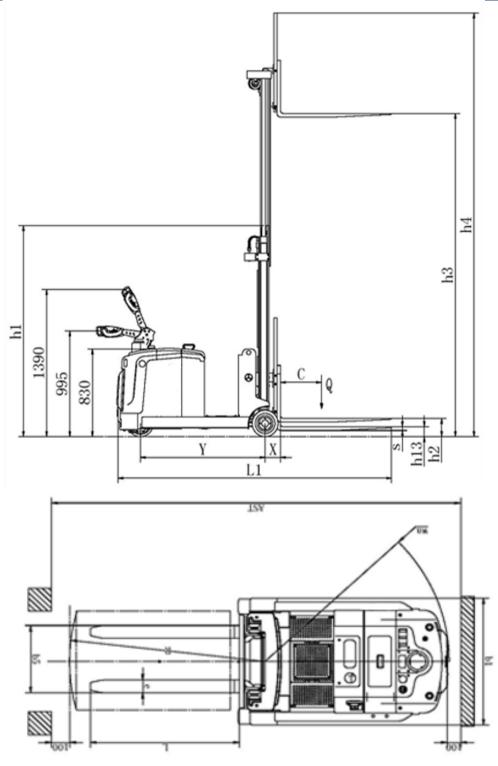

## **Counterbalance Stacker**

| MODEL#      | LOAD      | MAST  | LIFT HEIGHT | MAX MAST<br>HEIGHT | TOTAL LENGTH | SERVICE WEIGHT |
|-------------|-----------|-------|-------------|--------------------|--------------|----------------|
| EK14S-189Li | 3300 lbs. | 84.5" | 189"        | 224"               | 105"         | 4350 lbs.      |